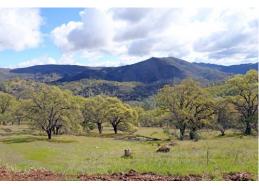

4. Turn around to get a view of Asbill Valley with Mt. Konocti in the distant background.

5. Chaparral landscape.

6.. If the gate is closed but not locked, leave it closed and secured behind you. If it is open, leave it open.