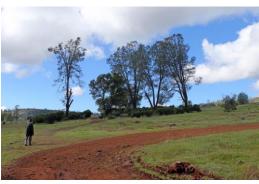

4. Turn around to get a view of Asbill Valley with Mt. Konocti in the distant background.

5. Chaparral landscape.

6.. If the gate is closed but not locked, leave it closed and secured behind you. If it is open, leave it open.