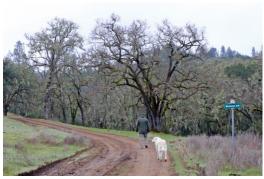

Long pants and boots or closed-toe shoes are recommended.

1. Start by the bridge by the Tasting Room.

2. The road leads through oak woodland.

3. After the first curve in the road, the vegetation changes to chaparral.