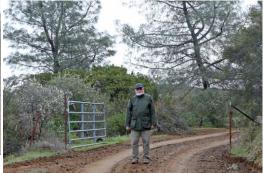

4. Turn around to get a view of Asbill Valley with Mt. Konocti in the distant background.

5. Chaparral landscape.

6.. If the gate is closed but not locked, leave it closed and secured behind you. If it is open, leave it open.

If you find the gate locked, please don't continue.

7. About <sup>3</sup>/<sub>4</sub> mile from the bridge, oak trees appear again.

8. Further up the road you get a view of Jim Dollar Mountain. The hillside below the road is clad in blue oak.