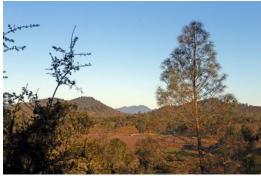

4. Turn around to get a view of Asbill Valley with Mt. Konocti in the distant background.

5. Chaparral landscape.

6.. If the gate is closed but not locked, leave it closed and secured behind you. If it is open, leave it open.