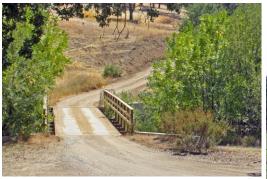

Long pants and boots or closed-toe shoes are recommended.

1. Start by the bridge by the Tasting Room.

2. The road leads through oak woodland.

3. After the first curve in the road, the vegetation changes to chaparral.