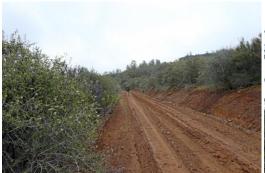

Long pants and boots or closed-toe shoes are recommended.

1. Start by the bridge by the Tasting Room.

2. The road leads through oak woodland.

3. After the first curve in the road, the vegetation changes to chaparral.

4. Turn around to get a view of Asbill Valley with Mt. Konocti in the distant background.

5. Chaparral landscape.

6.. If the gate is closed but not locked, leave it closed and secured behind you. If it is open, leave it open.