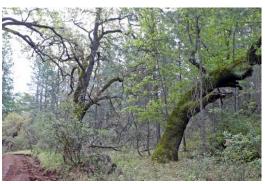

9. Giant moss-covered black oaks grow in this area.

10. The road opens up to a flat area, originally named Schweirs' Flat after two brothers who settled the land in the 1880s. Our name for the area is the Diamond Mine.