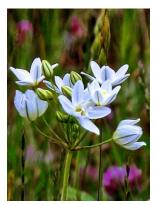

Birdfoot trefoil

Wild grapevine

Yerba santa (shrub)

Woolly-fruited lomatium Hog fennel

Red ribbons

White hyacinth *Photo: Ruth Stierna* 

Fringed checkerbloom

Goat's beard