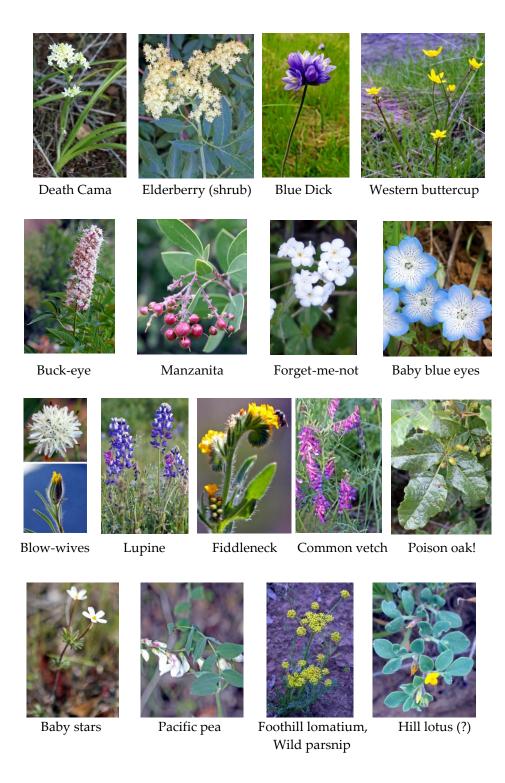

Hounds tongue w/berries

Chinese houses

Wild Iris

Winter vetch

Mule ear, various types

Purple sanicle

Miner's lettuce

California poppy

Lupine w/seeds

California lilac (shrub)

Cat's ear

Scarlet pimpernel

Golden fairy lantern

Common geranium

Owls clower

Phacelia

Ithuriel's spear

California man-root Wild cucumber

Rattlesnake grass

Mariposa Lily Photo: Ruth Stierna

Foothill penstemon Clematis w/fruit

Clarkia elegans

Hawkbit or Hawkweed?

Storksbill, various types

Birdfoot trefoil

Wild grapevine

Yerba santa (shrub)

Woolly-fruited lomatium Hog fennel

Red ribbons

White hyacinth *Photo: Ruth Stierna* 

Fringed checkerbloom

Goat's beard