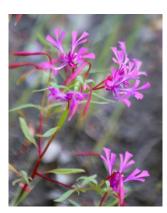

Birdfoot trefoil

Wild grapevine

Yerba santa (shrub)

Woolly-fruited lomatium Hog fennel

Red ribbons

White hyacinth *Photo: Ruth Stierna* 

Fringed checkerbloom

Goat's beard