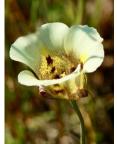

Birdfoot trefoil

Wild grapevine

Yerba santa (shrub)

Woolly-fruited lomatium Hog fennel

Red ribbons

White hyacinth *Photo: Ruth Stierna* 

Fringed checkerbloom

Goat's beard