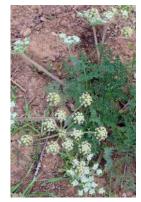

Birdfoot trefoil

Wild grapevine

Yerba santa (shrub)

Woolly-fruited lomatium Hog fennel

Red ribbons

White hyacinth *Photo: Ruth Stierna* 

Fringed checkerbloom

Goat's beard