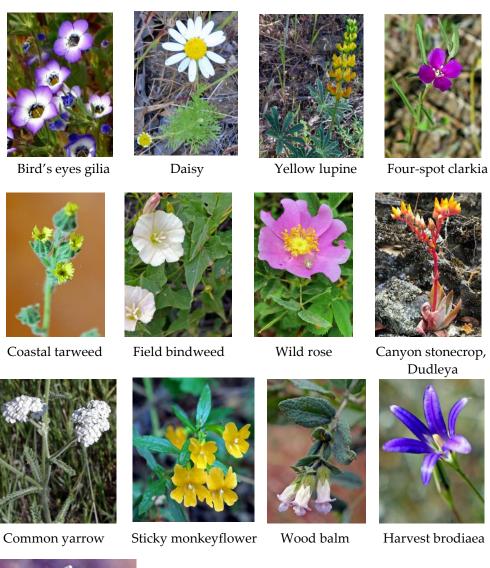

Hounds tongue w/berries

Chinese houses

Wild Iris

Winter vetch

Mule ear, various types

Purple sanicle

Miner's lettuce

California poppy

Lupine w/seeds

California lilac (shrub)

Cat's ear

Scarlet pimpernel

Golden fairy lantern

Common geranium

Owls clower

Phacelia

Ithuriel's spear

California man-root Wild cucumber

Rattlesnake grass

Mariposa Lily Photo: Ruth Stierna

Foothill penstemon Clematis w/fruit

Clarkia elegans

Hawkbit or Hawkweed?

Storksbill, various types

Birdfoot trefoil

Wild grapevine

Yerba santa (shrub)

Woolly-fruited lomatium Hog fennel

Red ribbons

White hyacinth *Photo: Ruth Stierna* 

Fringed checkerbloom

Goat's beard