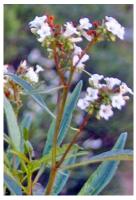

Birdfoot trefoil

Wild grapevine

Yerba santa (shrub)

Woolly-fruited lomatium Hog fennel

Red ribbons

White hyacinth *Photo: Ruth Stierna* 

Fringed checkerbloom

Goat's beard