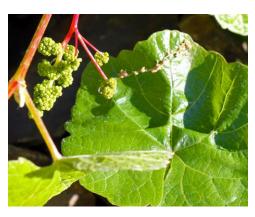

Birdfoot trefoil

Wild grapevine

Yerba santa (shrub)

Woolly-fruited lomatium Hog fennel

Red ribbons

White hyacinth *Photo: Ruth Stierna* 

Fringed checkerbloom

Goat's beard